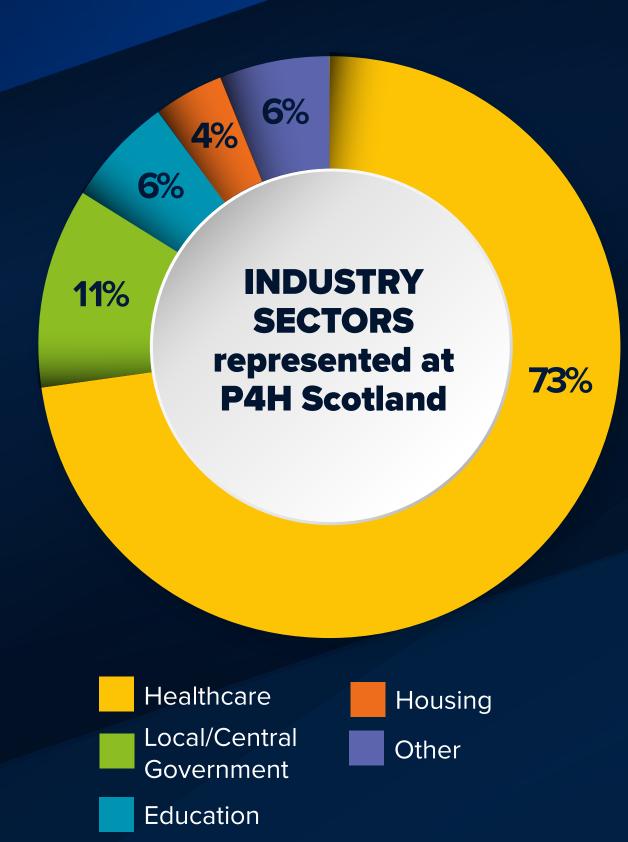

### **Exhibiting Sectors**

71% of public delegates in senior management positions